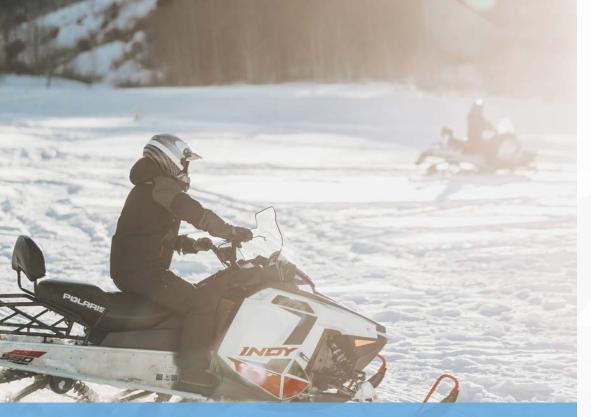

#### **SNOWMOBILE**

Take in the Sainte-Agathe scenery and forest while riding the snowmobile. Its elevated location and surrounding mountains provide it with abundant snow and superb lanscapes. Must be at least 10 years old and 137 cm high. 30-minute drive from the hotel.