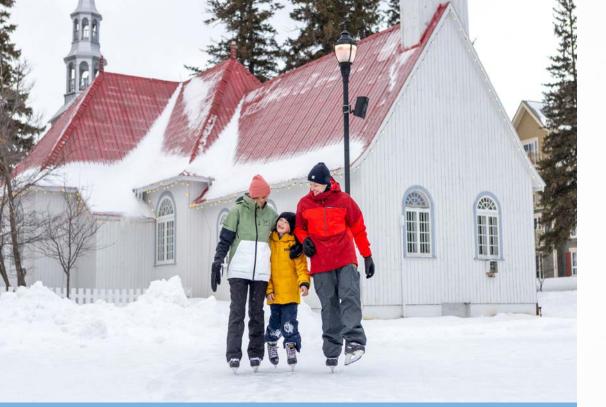

#### **ICE SKATING**

Enjoy a lit ice rink near the Saint-Bernard chapel, then warm up by the campfire while listening to music. Free skate rental with proof of accommodation.