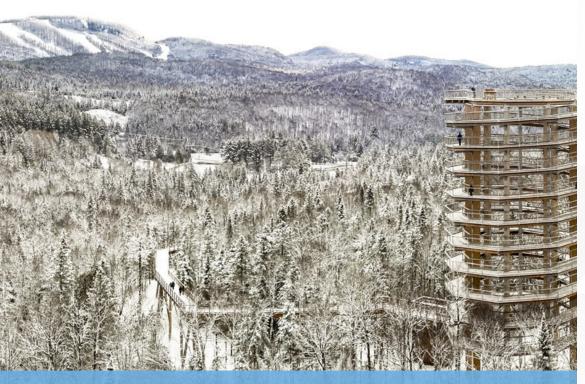

#### **SENTIER DES CIMES**

Discover one of the most impressive views of the region. A safe, barrier-free and universally accessible path that rises gently to the top of the panoramic tower at a maximum gradient of 6%, allowing families with strollers and people in wheelchairs or scooters to enjoy a walk adapted to their needs.