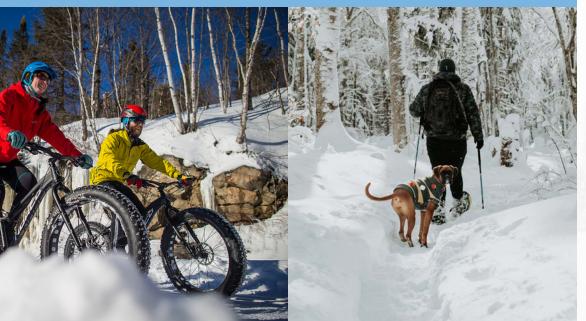

#### FAT BIKE

Rent a bike at the Vélo-Gare in the village of Saint-Jovite and explore the multifunctional track and numerous trails! The Mont-Tremblant region is filled with breathtaking landscapes and offers numerous possibilities for fat bike and electric fat bike outings, a treat for all nature lovers! Guided tours available.

#### **SNOWSHOEING**

Explore nature at your own pace on over 27 kilometers of trails for all levels. The network winds through Mont-Tremblant, past streams and waterfalls. Some trails are even dog-friendly. Information, rental and tickets at the Chalet des Voyageurs office.