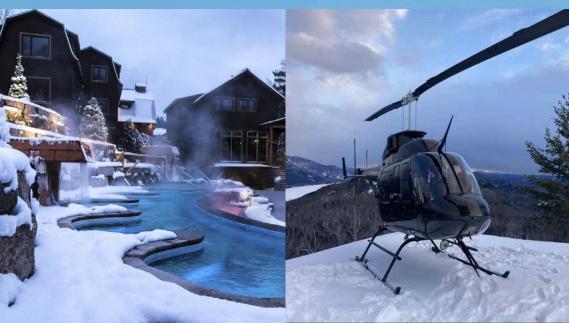

#### OUTDOOR POOLS & THERMOTHERAPY ACCESSIBLE YEAR ROUND

Enjoy thermotherapy in our pool area with hot and cold pools, sauna and steam rooms. Bask in this wellness ritual that is based on the use of water for therapeutic purposes.

#### **HELICOPTER RIDES**

Discover the region from a different angle with a scenic flight over Mont-Tremblant and the surrounding area. 10, 20 and 30-minute tours available.

ICE SLIDING (no reservation necessary)