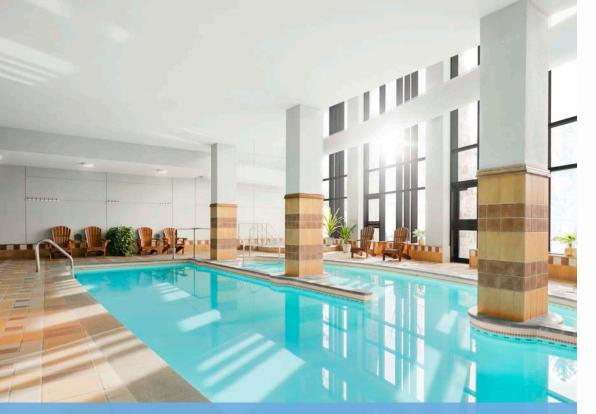

## *Spa and* WELLNESS

#### **INDOOR POOL AND BATHS**

- Heated indoor pool
- Whirlpool bath
- Dry sauna
- Steam rooms

#### OUTDOOR POOLS & THERMOTHERAPY ACCESSIBLE YEAR ROUND

Enjoy thermotherapy in our pool area with hot and cold pools, sauna and steam rooms. Bask in this wellness ritual that is based on the use of water for therapeutic purposes.

- · Heated outdoor pool with seasonal waterfall (summer) and Nordic pool
- Large outdoor therapeutic whirlpool at 98°F/37°C