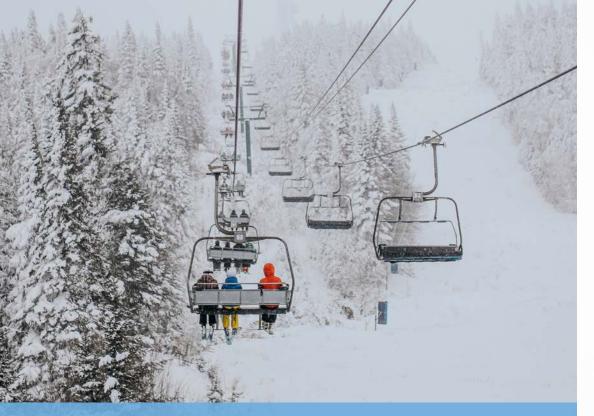

### *Skiing in* TREMBLANT

#### **SKI VALET**

Our Ski Valet team will be happy to store your skis and snowboards during your stay. Ready to hit the slopes? Simply go to the Ski Valet office on the Terrace level to pick them up.

#### **FIRST TRACKS**

Leave your tracks in the snow 45 minutes before the slopes officially open for the day! Buy online or at the ticket office.