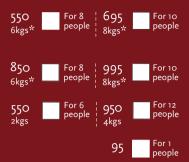

### ROASTS

Whole Roasted Turkey (D) Served with traditional sage & apple stuffing & cranberry sauce

Whole Roasted Turkey (D) Choice of 4 side dishes & 1 sauce

Honey Smoked Ham(D/P) Served with pineapple relish

Wild Mushroom & Chickpea Wellington(N/PB) Roasted parsnips, carrots, fresh herbs, walnuts, puff pastry

# SMOKED SALMON

House Cured Smoked Salmon (S) Horseradish sauce, capers, dill pickle, lemon, red onion, rye bread

| POTATOES (D/V)                                                                                                                                                 | For 4<br>people            | For 8<br>people          | For 12<br>people         |
|----------------------------------------------------------------------------------------------------------------------------------------------------------------|----------------------------|--------------------------|--------------------------|
| Creamed Potatoes<br>Roasted Potatoes                                                                                                                           | 65<br>65                   | 105<br>105               | 145<br>145               |
| VEGETABLES (D/V)                                                                                                                                               |                            |                          |                          |
| Brussel Sprouts<br>Maple Glazed Carrots<br>Cauliflower & Cheese<br>Roasted Parsnips                                                                            | 70<br>70<br>70<br>70<br>70 | 105<br>105<br>105<br>105 | 145<br>145<br>145<br>145 |
| SAUCES                                                                                                                                                         |                            |                          |                          |
| Turkey Gravy (D)<br>Bread Sauce (D/V)<br>Red Wine Jus (A/D)                                                                                                    | 45<br>45<br>55             | 60 60<br>60 70           | 75<br>75<br>85           |
| DESSERTS                                                                                                                                                       |                            |                          |                          |
| Homemade Mince Pie (D/E/N/V)<br>Traditional German Stollen (D/E/N/V)<br>Pecan Pie (D/E/N/V)<br>Classic Christmas Pudding with Brandy<br>Sauce 450g (A/D/E/V) * |                            |                          | 25<br>65<br>150<br>120   |
| Chocolate Praline Rocher Bûche 1kg (D/E/N/V)                                                                                                                   |                            |                          | 180                      |