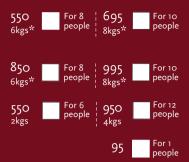

#### ROASTS

Whole Roasted Turkey (D) Served with traditional sage & apple stuffing & cranberry sauce

Whole Roasted Turkey (D) Choice of 4 side dishes & 1 sauce

Honey Smoked Ham(D/P) Served with pineapple relish