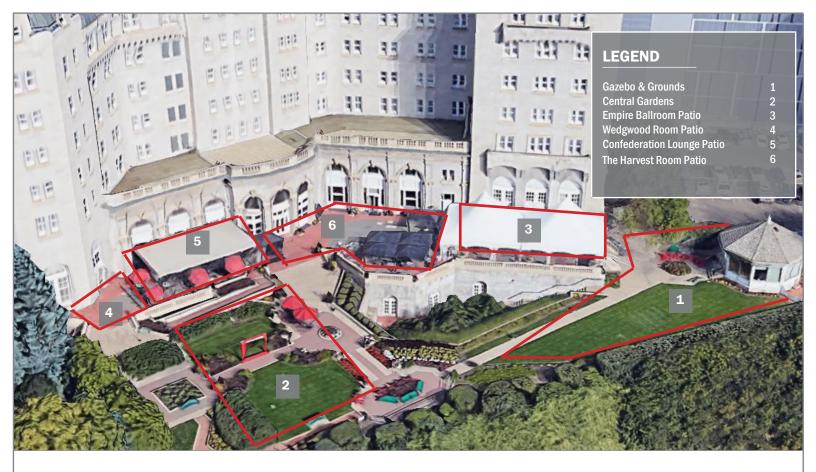

### **GARDENS & GROUNDS**

| OUTDOOR SPACE    | SQ. FEET | RECEPTION | RENTAL  |
|------------------|----------|-----------|---------|
| Gazebo & Grounds | 3,350    | 250       | \$1,500 |
| Central Gardens  | 2,750    | 150       | \$1,250 |

#### BALLROOMS

| ROOM                    | SQ. FEET | RECEPTION | RENTAL    |
|-------------------------|----------|-----------|-----------|
| Empire Ballroom & Foyer | 3,600    | 350       | \$2,500*  |
| Empire Ballroom Patio   | 1,750    | 160       | *Included |
| Wedgwood Room           | 1,500    | 125       | \$1,200*  |
| Wedgwood Room Patio     | 342      | 30        | *Included |

### RESTAURANTS

| ROOM                       | SQ. FEET | CAPACITY | RENTAL     |
|----------------------------|----------|----------|------------|
| The Harvest Room           | 1,650    | 66       | Rates Vary |
| The Harvest Room Patio     | 2,283    | 175      | Rates Vary |
| Confederation Lounge       | 2,200    | 72       | Rates Vary |
| Confederation Lounge Patio | 1,876    | 145      | Rates Vary |