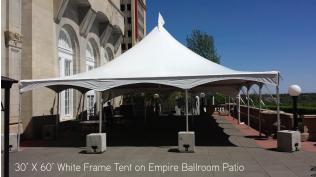

## EMPIRE BALLROOM PATIO

| OPTION | SIZE                       | RENTAL      |
|--------|----------------------------|-------------|
| 1      | 30' X 60' White Frame Tent | \$ 3,827.00 |
| 2      | 9M X 20M Clearspan Tent    | \$ 7,012.00 |