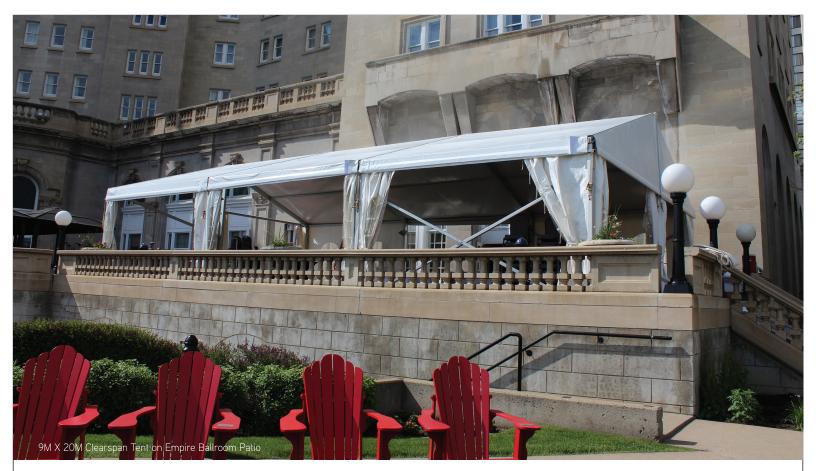

## EMPIRE BALLROOM PATIO

| OPTION | SIZE                       | RENTAL      |
|--------|----------------------------|-------------|
| 1      | 30' X 60' White Frame Tent | \$ 3,827.00 |
| 2      | 9M X 20M Clearspan Tent    | \$ 7,012.00 |